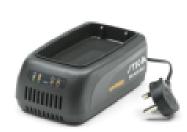

#### Stiga EC 415 SU Single Battery Charger 1.5 Amps

Part No: 277021008/ST1 Price: £37.50 (exc VAT) £45.00 (inc VAT)