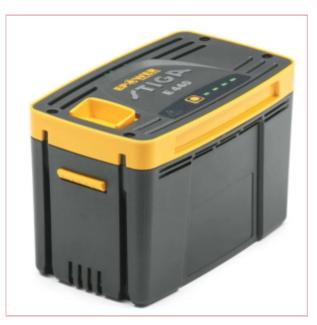

# Stiga E 440 Battery 4Ah

Part No: 277014008/ST1

**Price:** £132.50 (exc VAT) | £159.00 (inc VAT)

### **Specifications**

Stiga E 440 Battery 4Ah 48v

The ePower E 440 battery is suitable for all STIGA 5, 7 and 9 Series lawn mowers and tools.

Suitable for all STIGA 5, 7 and 9 Series tools and lawn mowers

STIGA ePower battery

Standard charging time 180 minutes

**Battery Dimensions:** 

Length: 135mm

Width: 75mm

Height: 90mm

19-04-2025 1/2