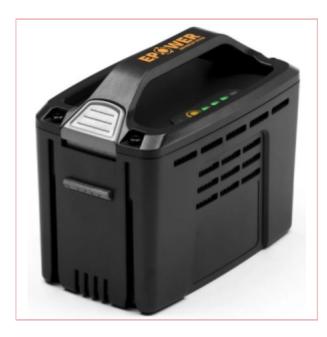

## Stiga E440 Battery 4Ah

Part No: 274014004/ST1

**Price:** £107.50 (exc VAT) Save £10.83

(RRP £118.33) | £129.00 (inc VAT)

## **Specifications**

Stiga E 440 Battery 4Ah 48v

The ePower E 440 battery is suitable for all STIGA 5, 7 and 9 Series lawn mowers and tools.

Suitable for all STIGA 5, 7 and 9 Series tools and lawn mowers

STIGA ePower battery

Fast charging time 110min

Standard charging time 180 minutes

**Battery Dimensions:** 

Length: 135mm

Width: 75mm

18-04-2025 1/2

Height: 90mm