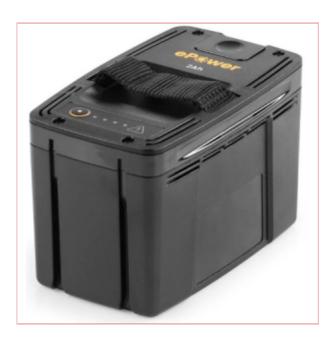

## **Specifications**

Stiga E 420 Battery 2Ah 48v

The ePower E 420 battery is suitable for the STIGA 5 Series lawn mowers and tools and STIGA 7 hedge trimmer and pole hedger and 9 Series hand helds.

Suitable for all STIGA 5 Series tools and lawn mowers (not SLM 544 AE)

Suitable for STIGA 7 Series and 9 Series tools

STIGA ePower battery

Standard charging time 90 minutes

**Battery Dimensions:** 

Length: 135mm

1-02-2025 1/2

Width: 75mm

Height: 90mm