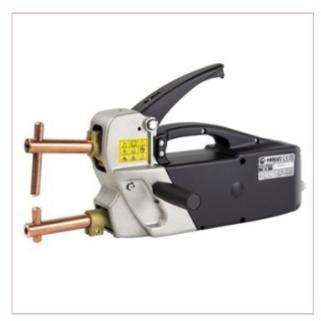

## **Specifications**

25287 SIP Professional Spot Weld 21 230v

The SIP Professional Spotweld 21 is a handheld spot welder fitted with a heavy-duty transformer. Ideal for automotive and light sheet metal applications where space is limited.

230v (16A) supply, 1.2kW max power

Powerful 3800A max. welding current

Utilises a heavy-duty welding transformer

Suitable for automotive and light sheet metal

1+1mm (mild steel) / 6+6mm welding capacity

120mm arm, 40-120kg adjustable pressure

100mm (top) / 50mm (bottom) electrodes

Manual welding current time control

Built-in thermal protection

3 year warranty

Made in Italy

Standard features:

Input Supply 230v (16A)

Max. Input Power 1.2kW