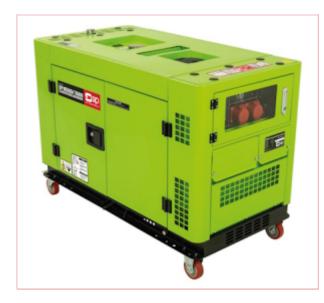

## 25155 SIP Medusa T15000 Silenced Diesel Generator

Part No: 25155 Price: £3999.99 (exc VAT) Save £800.00 (RRP £4799.99) | £4799.99 (inc VAT)

## **Specifications**

25155 SIP Medusa T15000 Silenced Diesel Generator

12kw/15kVA output

Twin Cylinder Diesel Engine

2 x 230v 32A and 400v 32A (Three Phase) power output sockets.

Automatic Transfer Switch for uninteerupted restart

Heavy duty silenced Generator cabinet

6-7 hours daily running time at full load

Castor wheels abd lifting point included