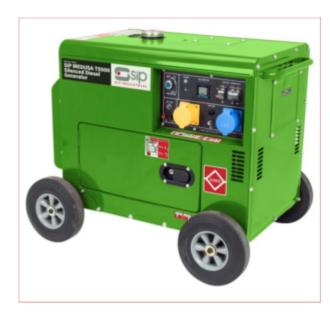

## **Specifications**

25153 SIP Medusa T5500 Silenced Diesel Generator

The SIP MEDUSA T5500 Silenced Diesel Generator is a mobile power supply solution.

It is suitable for workshops, general construction and mobile hospitality.

Powerful yet silenced, the generator is enclosed in a heavy-duty metal cabinet for soundproofing.

**Key Features** 

5-01-2025 1/2

5.5kVA (5.5kW) peak / 5kVA (5kW) continuous outputs

110v and 230v supply with AVR (Automatic Voltage Regulator)

Heavy-duty silenced generator cabinet

Digital display indicates volts and runtime

Fitted with large wheels for rough terrain sufaces

5-01-2025 2/2