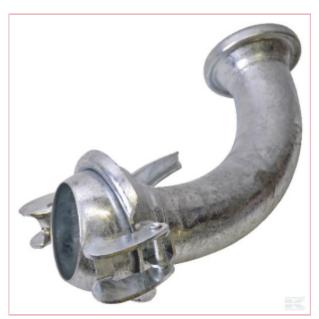

## Male/Female 3" 90° Elbow Bauer

**Part No: 25142490** 

**Price:** £48.70 (exc VAT) | £58.44 (inc VAT)

## **Benefits**

Consists of
Shape
System type
Connection type
Connection type - male/female
Connection no 2 type
Connection no 2 type - male/female
Connection no 1 diameter
Connection no 2 diameter

25142490

Each

- Robust design
- Heavy-duty zinc plating
- Long service life
- Excellent corrosion protection

With O-ring

Elbow - 2 connection sides

Bauer

Quick coupling

Male

Quick coupling

Female 3 Inch 3 Inch

2-12-2024 1/1