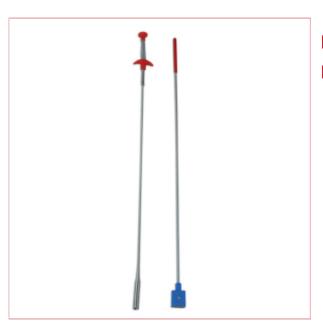

## **Specifications**

2434 Laser Mag & Pick Up Tool set

This magnetic and flexible claw pick-up tool is 600mm long and has a flexible shaft. Suitable for retrieving nuts and bolts, non-ferrous objects, etc. from engine bays and confined spaces.

## **Additional Information**

- Magnetic pick-up tool.
- Flexi claw pick-up tool.
- Two ideal ways for retrieving components in deep engine bays and confined spaces.
- 2 pieces.
- 600mm long (Magnet 27 x 24 x 12mm)