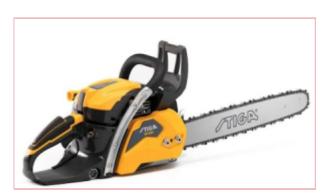

## **CS 755 (18") Chainsaw**

Part No: 240521802/ST1

**Price:** £249.17 (exc VAT) Save £33.33

(RRP £282.50) | £299.00 (inc VAT)

## **Specifications**

Stiga CS 755 (18") Chainsaw

52 cc petrol engine with a net power output of 2.3 kW

45 cm (18") cutting bar

Chain speed of 23.1 m/s

Net weight of 6.60 kg without Bar and Chain

Vibration control system (VCS)

Tensioning wrench supplied

The 52 cc (2.5 kW) petrol engine is teamed with a magnesium engine cover which ensures robustness, reliability and quick cooling.

The decompression valve allows easy starting, while the oil pump is automatic and adjustable.

Maintenance operations can be performed quickly and easily.

Thanks to a number of features; such as the tool-less handle on the air filter cover without the need for additional tools.

31-12-2024 1/2

The tensioning wrench located under the rear handle and the fuel tank level monitoring window.

The ergonomic soft-touch handle and spring system ensure reduced vibrations and greater comfort.

31-12-2024 2/2