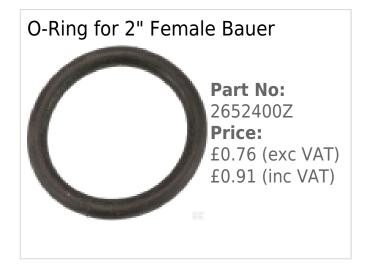

win
31 Bridge St
Leominster
Herefordshire
HR6 8DU
01568 616266
www.carpentergoodwin.co.uk

## **Bauer Female 2" Weld on Coupling**



Part No: 2240000Z

**Price:** £3.47 (exc VAT) | £4.16 (inc VAT)

## **Specifications**

Part number

Unit

**Specifications** 

**Benefits** 

**Consists of** 

Shape

System type

**Connection type** 

**Connection type - male/female** 

**Connection no 2 type** 

Connection no 2 type - male/female

**Connection no 1 diameter** 

**Connection no 2 diameter** 

aTotal length

d2Outside diameter

dInside diameter

2240000

Each

Polished steel version

Good welding properties

With O-ring

Straight - 2 connection sides

Bauer

Quick coupling

Female

Welded

n/a

2 Inch

2 Inch

31 mm

21 111111

83 mm • 49 mm

• 72 mm

2-12-2024 1/2

## **Optional Extras**



2-12-2024 2/2