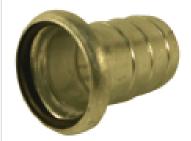

## Female 2" c/w Hose Tail Bauer

**Part No:** 2244000Z **Price:** £7.96 (exc VAT) £9.55 (inc VAT)

29-11-2024 2/2