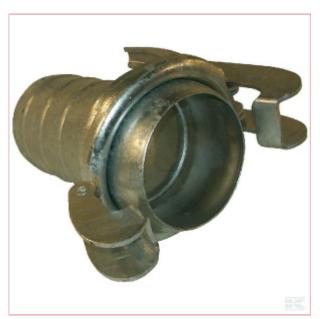

# Male 2" c/w 2" Hose End Bauer

**Part No:** 2144000Z

**Price:** £13.57 (exc VAT) | £16.28 (inc VAT)

### **Specifications**

Part number Unit Specifications

#### **Benefits**

Shape
System type
Connection type
Connection type - male/female
Connection no 2 type
Connection no 2 type - male/female
Connection no 1 diameter
Hose end outside diameter
Hose end outside diameter

2144000

Each

- Robust design
- · Heavy-duty zinc plating
- Long service life
- Excellent corrosion protection Straight - 2 connection sides

Bauer

Quick coupling

Male Hose end n/a

2 Inch

2 Inch

50.8 mm

29-11-2024 1/2