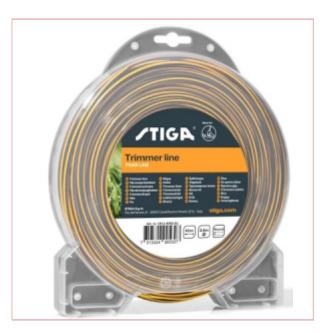

## 1911-9252-01 Tiger Line 41M 3.5Mm Round

Part No: 1911-9252-01

**Price:** £13.66 (exc VAT) | £16.39 (inc VAT)

## **Specifications**

1911-9252-01 Tiger Line 41M 3.5Mm Round

41 Metre Grass Trimmer Round Line dispenser

3.5mm Tiger type line

A dispenser of "tiger"-type round section co-extruded line with a 3.5 mm diameter for use with STIGA lawn trimmers and brushcutters.

The package contains 41 metres of line.

This particular type of line is made with a unique mix of co-extruded materials for better cutting performance.

It ensures professional quality for every type of use. Designed for cutting grass and weeds.