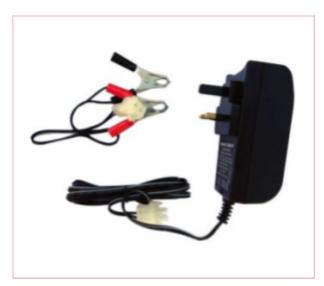

## 182180091/0 GGP 12v 1A Lawnmower Battery Charger

Part No: 182180091/0

**Price:** £48.00 (exc VAT) | £57.60 (inc VAT)

## **Specifications**

182180091/0 GGP 12v 1A Lawnmower Battery Charger

Genuine Mountfield Battery Charger 12v UK Plug 182180091/0. Suitable for many Mountfield & Stiga Ride On Lawnmowers.

Original Number: 182180091/0, 1821800910