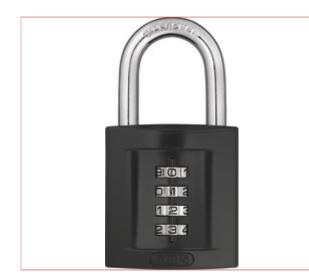

# **Padlock Combi Die Cast**

Part No: 158/50 C Price: £27.95 (exc VAT) | £33.54 (inc VAT)

#### **Technology:**

- Solid zinc-die cast body
- Double bolted shackle
- Shackle made from hardened steel
- 158/40: individually resettable 3-digit code
- 158/50: individually resettable 4-digit code

Width - 52mm Horizontal Clearance - 25.5mm Vertical Clearance -33.5mm Shackle Diametre - 8mm Depth - 26mm Height - 101mm