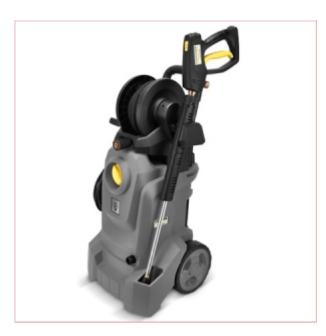

## 15209780 Karcher High Pressure Washer HD 4/10 X Classic

Part No: 15209780

Price: £266.00 (exc VAT) | £319.20 (inc VAT)

## **Specifications**

15209780 Karcher High Pressure Washer HD 4/10 X Classic

A compact HD 4/10 X Classic high-pressure cleaner with automatic pressure relief and integrated hose reel.

Very ergonomic and mobile thanks to retractable pull handle and robust wheels.

The HD 4/10 X Classic high-pressure cleaner impresses with its durable and reliable components such as the three-piston axial pump and an induction motor, in a compact and robust design.

The automatic pressure relief system effectively protects the hydraulic components, thus ensuring a long lifetime and very low repair and maintenance costs.

Furthermore, it reduces the traction force on the trigger gun, thus allowing long, fatigue-free periods of work.

25-11-2024 1/3

The ergonomic and user-friendly HD 4/10 X Classic is extremely easy to use and, thanks to its integrated hose reel and retractable pull handle, ensures a high degree of user comfort.

With a working pressure of 100 bar, an hourly water volume of 400 litres, and stable wheels for easy transportation and high mobility at the site of use.

The HD 4/10 X Classic high-pressure cleaner is suitable for diverse applications, for example in the building industry or for occasional vehicle cleaning.