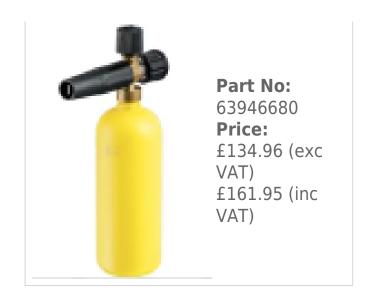

## **Optional Extras**

63946680 Cup Foam Lance M22 x 1.5

25-11-2024 2/3

25-11-2024 3/3