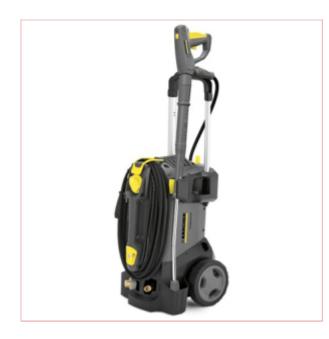

## 15209030 Karcher HD 5/12 C Plus High pressure Washer

Part No: 15209030 Price: £602.00 (exc VAT) | £722.40 (inc VAT)

## **Specifications**

15209030 Karcher HD 5/12 C Plus High pressure Washer

The new HD 5/12 C Plus from Kärcher features a host of benefits to make cleaning jobs that little bit quicker and easier.

Typical Kärcher design features add convenience without compromising performance:

like the on-board storage for nozzles, power cable, hose and lance; the new carry handle that makes the machines truly portable;

and of course the unique lie-flat or stand up operating position.

Specifications:

Model: HD5/12C+

22-11-2024

| Voltage: 220 V                               |
|----------------------------------------------|
| Max. volume flow rate: 8.3 l/min             |
| Max. medium temperature (continuous): 60 °C  |
| Working pressure: 175 BAR                    |
| Max. working pressure: 175 BAR               |
| Working pressure: 12 MPa                     |
| Max working pressure: 17.5 MPa               |
| Nozzle size: 35 mm                           |
| Nominal power consumption: 2500 W            |
| Cable length: 5 m                            |
| Hose length - delivery side connection: 10 m |
| Total length: 380 mm                         |
| Total width: 360 mm                          |
| Total height: 930 mm                         |
| Type: Single tube                            |
| Lance total length: 840 mm                   |