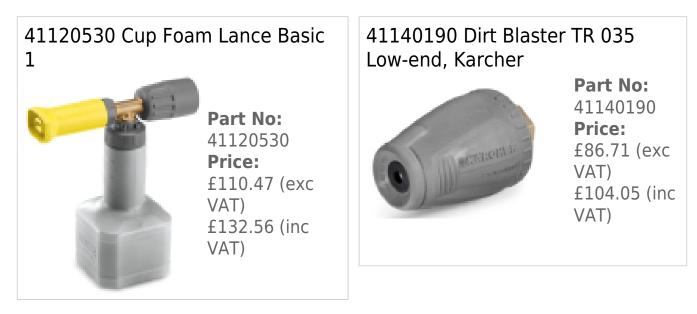

--------------------------------------|
| Max. volume flow rate: 8.3 l/min             |
| Max. medium temperature (continuous): 60 °C  |
| Working pressure: 175 BAR                    |
| Max. working pressure: 175 BAR               |
| Working pressure: 12 MPa                     |
| Max working pressure: 17.5 MPa               |
| Nozzle size: 35 mm                           |
| Nominal power consumption: 2500 W            |
| Cable length: 5 m                            |
| Hose length - delivery side connection: 10 m |
| Total length: 380 mm                         |
| Total width: 360 mm                          |
| Total height: 930 mm                         |
| Type: Single tube                            |
| Lance total length: 840 mm                   |

## **Optional Extras**