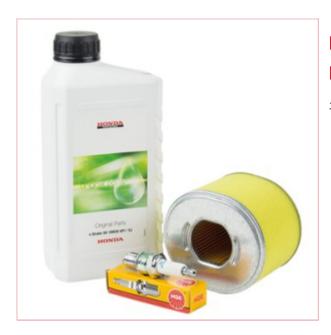

## 14564 Honda GX340 to GX390 Engine Service Kit

Part No: 14564 Price: £44.99 (exc VAT) Save £6.60 (RRP £51.59) | £53.99 (inc VAT)

## **Specifications**

14564 Honda GX340 to GX390 Engine Service Kit

The Honda Service Kit is suitable for GX340 to GX390 petrol engines, and feature a number of Honda<sup>™</sup> official parts, filters and oil.

Suitable for any SIP machine using this engine.

For Honda GX340 to GX390 engines

Comprises of filters, oil and official parts

Ideal for various SIP pressure washers,

welders, compressors and any other

machines using this Honda $^{\text{\tiny M}}$  engine