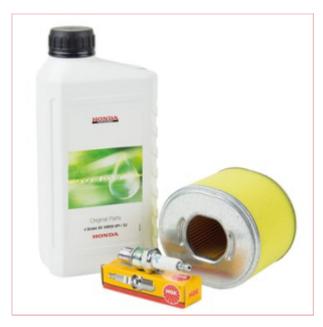

## **Specifications**

14533 Honda GX240 to GX270 Engine Service Kit

The Honda Service Kit is suitable for GX240 to GX270 petrol engines, and feature a number of Honda $^{\text{m}}$  official parts, filters and oil.

Suitable for any SIP machine using this engine.

For Honda™ GX240 to GX270 engines

Comprises of filters, oil and official parts

Ideal for various SIP pressure washers,

welders, compressors and any other

machines using this Honda™ engine