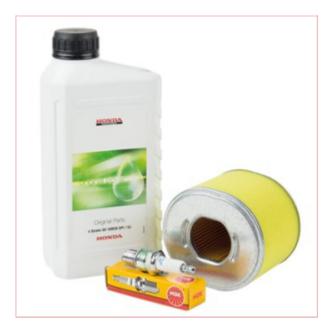

## **Specifications**

14552 Honda GX160 to GX200 Engine Service Kit

The Honda Service Kit is suitable for GX160 to GX200 petrol engines, and feature a number of Honda $^{\text{m}}$  official parts, filters and oil.

Suitable for any SIP machine using this engine.

For Honda GX160 to GX200 engines

Comprises of filters, oil and official parts

Ideal for various SIP pressure washers,

welders, compressors and any other

15-01-2025 1/2

machines using this  $\mathsf{Honda}^\mathsf{m}$  engine

Suitable For GX160 to GX200 Engines

15-01-2025 2/2