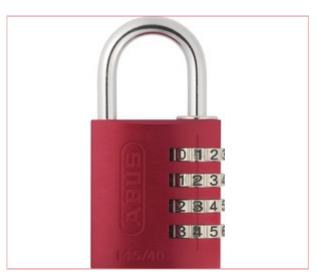

## **Padlock Combi Aluminium**

Part No: 145/40 RAINBOW COLOURS C

**Price:** £17.95 (exc VAT) | £21.54 (inc VAT)

### **Technology:**

- Solid aluminium lock body with anodized coating corrosion resistant
- 145/20 and 145/30: Individually resettable 3-digit code
- 145/40: Individually resettable 4-digit code
- Handy operation without key, low weight, high value of recognition by intensive colours

Width - 41.5mm Horizontal Clearance - 21.5mm Vertical Clearance -26mm Shackle Diametre - 6mm

10-04-2025 1/2