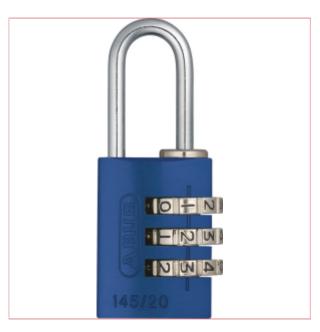

# **Padlock Combi Aluminium**

Part No: 145/20 RAINBOW COLOURS C

**Price:** £11.95 (exc VAT) | £14.34 (inc VAT)

### **Technology:**

- Solid aluminium lock body with anodized coating corrosion resistant
- 145/20 and 145/30: Individually resettable 3-digit code
- 145/40: Individually resettable 4-digit code
- Handy operation without key, low weight, high value of recognition by intensive colours

Width - 22.5mm Horizontal Clearance - 9mm

6-04-2025 1/2

Vertical Clearance -22mm Shackle Diametre - 3mm Depth - 13.5 Height - 52.5