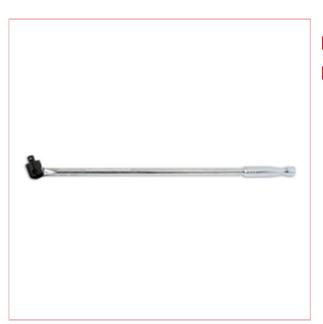

## 1343 1/2 Drive Laser Power Bar 600mm

**Part No: 1343** 

**Price:** £24.95 (exc VAT) | £29.94 (inc VAT)

## **Specifications**

1343 1/2 Drive Laser Power Bar 600mm

An extra long 1/2"D (600mm) power bar with replaceable head and manufactured from Chrome Vanadium. Designed to cater for the more rugged environment. Replacement heads Part No 1545.

- DIN 3122 is 512 Nm. breaking point is 80kg/m = 784.815 Nm
- Replaceable head Part No 1545.