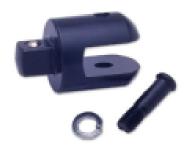

## 1545 Laser Replacement Head 1/2" Drive

Part No: 1545 Price: £9.95 (exc VAT) £11.94 (inc VAT)

22-11-2024 2/2