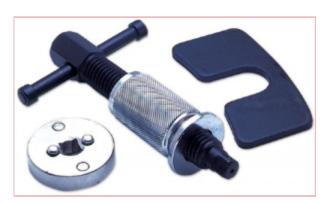

## 1314 Laser Brake Caliper Rewind Tool

**Part No: 1314** 

**Price:** £19.95 (exc VAT) | £23.94 (inc VAT)

## **Specifications**

1314 Laser Brake Caliper Rewind Tool

For use on disc brake calipers fitted to most European and Japanese Cars with right handed thread.

Complete with reaction plate and adaptors number 1 and 2.

Suitable for use on Alfa Romeo, Audi, Citroën, Fiat, Ford, Honda, Jaguar, Nissan,

Peugeot, Renault, Rover, Saab, Seat, Subaru, Volkswagen,

Volvo with No1 adaptor and Ford, Mazda, Mitsubishi & Toyota with No 2 adaptor.