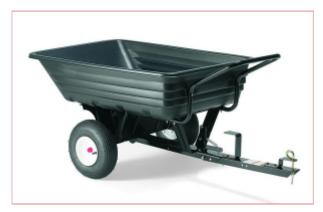

## 13-0952-11 Mountfield Combi Cart

**Part No:** 13-0952-11

**Price:** £335.83 (exc VAT) | £403.00 (inc VAT)

## **Specifications**

13-0952-11 Mountfield Combi Cart

A very practical multi-purpose cart which can also be used as a wheelbarrow.

The towing hook folds so it doesn't take up unnecessary space when it's stored or in wheelbarrow mode.

The body is manufactured from polymer giving it a low overall weight and it has a standard hitch connection for attachment to your tractor.

Largest Measurements 142 x 76 x 84cm

Loading capacity 50kg

14-04-2025 1/1