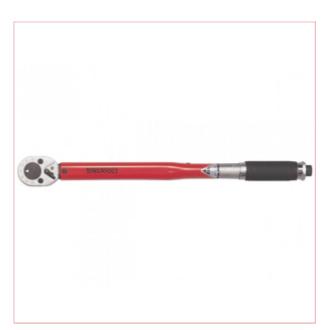

## Teng 1292AG-E4R 1/2" Drive Bi-Directional Torque Wrench 70 - 350nm

Part No: 1292AG-E4R

Price: £99.95 (exc VAT) Save £97.76 (RRP

£197.71) | £119.94 (inc VAT)

## **Specifications**

Teng 1292AG-E4R 1/2" Drive Bi-Directional Torque Wrench 70 - 350nm

Equipped with an angular gauge for after tightening.

Graduated in Nm and ft/lbs.

Features a lockable setting and accuracy of  $\pm$  4%. DIN3122 with a satin finish.

Height 37.1mm

Length 632mm

Range 70-350 (NM) / 50-250 (ft/lb)

Scale 5 (NM) / 5 (ft/lb)

14-01-2025 1/2

Width 47.1mm

14-01-2025 2/2