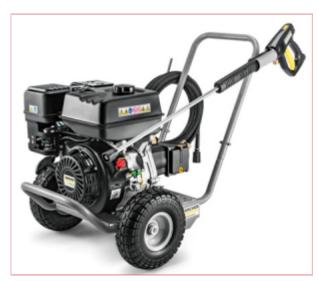

## 11870120 Karcher HD 8/23 G Classic

Part No: 11870120 Price: £958.00 (exc VAT) | £1149.60 (inc VAT)

## **Specifications**

11870120 Karcher HD 8/23 G Classic

Self-sufficient, mobile, powerful: HD 8/23 G Classic cold water high-pressure cleaner with robust crankshaft pump and petrol engine.

For demanding applications in construction and municipalities.

With an hourly water volume of 800 litres, a working pressure of 230 bar and the robust crankshaft pump, the machine masters even more challenging cleaning tasks reliably.

HD 8/23 G Classic is extremely user-friendly, mobile and easily transportable by car, thanks to its ergonomic push handle, practical accessory storage, compact dimensions and puncture-proof wheels.