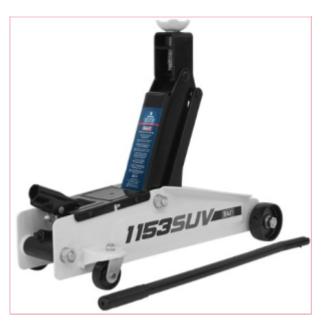

## 1153SUVA Long Reach High Lift SUV Trolley Jack 3 Tonne

Part No: 1153SUVA

Price: £69.95 (exc VAT) Save £58.00 (RRP

£127.95) | £83.94 (inc VAT)

Long Reach 3 Tonne

26-02-2025 1/2

SUV Trolley Jack

Adjustable Saddle Height

192 - 583mm lift range

Suitable for SUV & Vans

26-02-2025 2/2