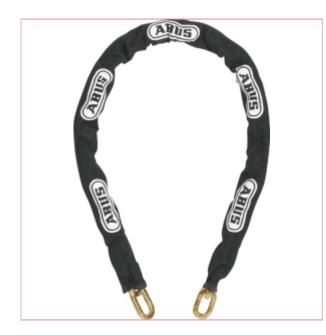

## **Chain Square Section 10mm x 140cm**

Part No: 10KS140 Price: £64.95 (exc VAT) | £77.94 (inc VAT)

## **Technology:**

- Hardened steel chain
- With a longer last chain link for easy locking with a padlock
- Edge protection thanks to high-quality textile jacket