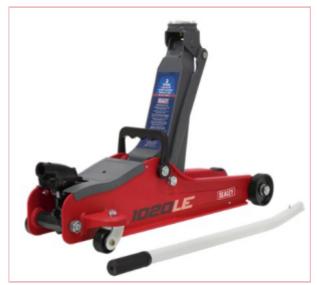

## **1020LEA Trolley Jack 2 Tonne Low Profile**

Part No: 1020LEA
Price: £49.95 (exc VAT) Save £32.00 (RRP
£81.95) | £59.94 (inc VAT)

## **Specifications**

1020LEA Trolley Jack 2 Tonne Low Profile

- Low entry lifting range minimum saddle height 85mm, maximum saddle height 385mm.
- Profiled lifting arm allows low clearance height making this unit suitable for sports and custom cars.
- One piece hydraulic unit fitted with heavy-duty one-piece hydraulic unit with pump-through action preventing handle locking at maximum ram extension.
- White saddle aids positioning under vehicle and safety valve prevents overloading.
- Heavy duty chassis has strengthening flanges along the top edge for extra torsional rigidity under load.

Specifications:

Capacity: 2 Tonne

Length: 563mm

Maximum Chassis Height: 133mm

Maximum Saddle Height: 385mm

Minimum Saddle Height: 85mm