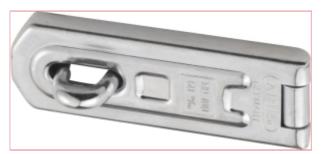

# Hasp & Staple 60mm

Part No: 100/60 C Price: £4.60 (exc VAT) | £5.52 (inc VAT)

### **Technology:**

- Corrosion protected
- As of size 80 hardened staple
- Concealed hinge pin
- Hidden screws

#### **Operation and use:**

- Designed for doors closing flush, i.e. door leaf and door frame are level
- 'DG' versions: with double joint designed for doors not closing flush, i.e. door leaf and door frame are not level, and corner solutions
- To be used with a padlock

Width - 60mm Depth - 20mm Hole Diametre - 7mm