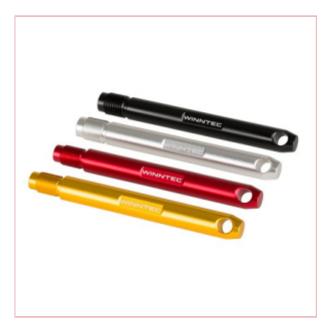

## **Specifications**

09894 Winntex Wheel Centreing Bolt Set

The Winntec from SIP Wheel Centering Bolt Set simplify the heavy wheel and spacer install process, by holding the rim centered on the hub while screwing lug nuts in, and is useful for brake discs.

Quality aero alloy construction

Perfect hole alignment every time

Holds the rim centered on the hub

Avoids ceramic brake disc damage

Simple directions for effective usage:

Screw wheel pin into top bolt hole

Slide your rim over the pin to hub Provides perfect rim alignment Four most common thread/pitch sizes: M12 x 1.25, M12 x 1.50 M14 x 1.25, M14 x 1.50 Premium European design Winntec 3 year warranty Construction Aero alloy Threads/pitches M12x 1.25, M12x 1.50, M14x 1.25, M14x 1.5