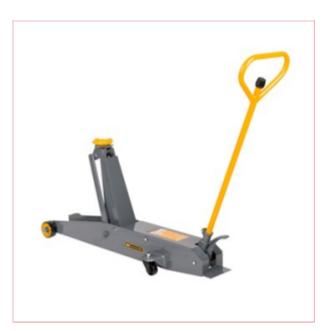

## **09885 Winntec SIP 5 Ton Long Commercial Vehicle Jack**

Part No: 09885

**Price:** £899.00 (exc VAT) | £1078.80 (inc VAT)

## **Specifications**

09885 Winntec SIP 5 Ton Long Commercial Vehicle Jack

Winntec 5 Ton Long Chassis Jack

The Winntec Long Chassis Jacks are constructed for heavy-duty lifting.

An automatic overload safety valve, efficient foot-operated pump and swivel castors come as standard.

5 Ton maximum weight capacity

150mm to 680mm lifting height range

Designed for extreme heavy-duty operation

5-02-2025 1/2

Low-profile lifting with a versatile high reach
Foot-operated pump for very efficient lifting
Auto overload safety, universal joint valves
Swivel castors allow for easy movement
Long ergonomic handle for better usage
Steel wheels reduce noise and damage
Integrated jack load control knob
Premium European design
Winntec 3 year warranty