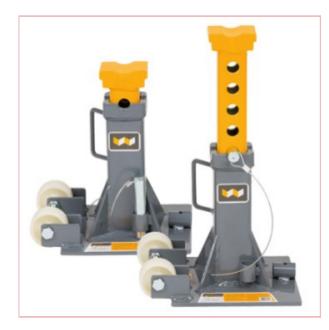

## **09846 Wintec 12 Ton Trolley Jack Stands**

Part No: 09846
Price: £214.99 (exc VAT) Save £99.61
(RRP £314.60) | £257.99 (inc VAT)

## **Specifications**

09846 Wintec 12 Ton Trolley Jack Stands

Winntec 12 Ton Trolley Jack Stands

The Winntec 12 Ton Trolley Jack Stands provide great support for heavy loads.

With a maximum lifting height of 450mm and an extra-wide base,

these stands provide great, stable clearance.

12 Ton maximum weight capacity

302mm to 450mm lift height range

22cm square base for added stability

Large contact pad for further support

- Wheel mounted durable trolley design
- Pin-type support column adjusts to
- five different height positions
- Supplied as a pair of stands
- Premium European design
- Winntec 3 year warranty