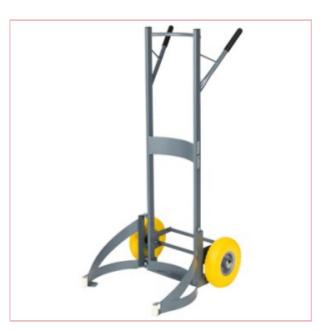

## **Specifications**

09824 SIP Tyre & Wheel Cart

Winntec Tyre & Wheel Cart

The Winntec Tyre & Wheel Cart has a unique push-slide-secure automatic locking system

that eliminates the need for inefficient, wear-sensitive jaws.

A power-coated steel frame adds strength.

200kg maximum weight capacity

Supports 14" to 20" wheel diameters

Rugged powder-coated folding frame

Push-slide secure auto locking system

12-03-2025 1/2

Durable non-marking foam-filled tyres

Ergonomic cart with patented tilting

Extender kit available to purchase

Premium European design

Winntec 3 year warranty

12-03-2025 2/2