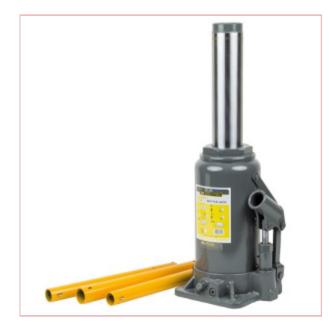

## **09820 SIP Winntec 30 Ton Bottle Jack**

Part No: 09820
Price: £119.99 (exc VAT) Save £41.81
(RRP £161.80) | £143.99 (inc VAT)

## **Specifications**

The SIP 09820 Winntec 30 Ton Bottle Jack is a useful bottle jack for use in pressing in, pushing, press straightening and other applications.

Features a cast iron base, polished ram and solid chrome pump linkage as standard.

Can be used horizontally and vertically

285mm minium lift height

465mm max lift height

Over load protection.

3 year warranty