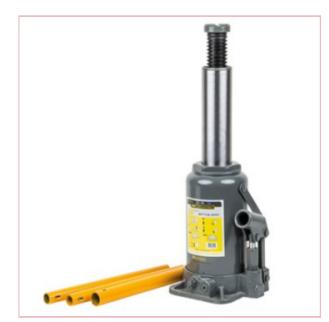

## **09818 SIP Winntec 20 Ton Bottle Jack**

Part No: 09818
Price: £89.99 (exc VAT) Save £24.61 (RRP
£114.60) | £107.99 (inc VAT)

## **Specifications**

The SIP 09818 Winntec 20 Ton Bottle Jack is a useful bottle jack for use in pressing in, pushing, press straightening and other applications.

Features a cast iron base, polished ram and solid chrome pump linkage as standard.

Can be used horizontally and vertically

244mm minium lift height

449mm max lift height

60mm screw extension height

Over load protection.

3 year warranty