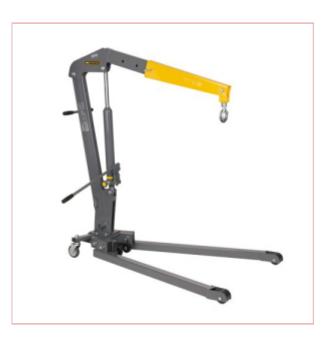

## 09808 Winntec 1 Ton Engine Crane

Part No: 09808

**Price:** £599.99 (exc VAT) Save £402.61

 $(RRP \pm 1002.60) \mid \pm 719.99 \text{ (inc VAT)}$ 

## **Specifications**

09808 Winntec 1 Ton Engine Crane

The Winntec from SIP Engine 1 Ton Engine Crane is constructed from heavy gauge welded tubular steel,

and features a 2-speed hydraulic pump with 135° rotation, and fine adjustment.

1 Ton maximum weight capacity

135° rotation 2-speed hydraulic pump

3 arm pre-set positions: 1000/750/500kg

Fully fine adjustable using lowering handle

Welded gauge square tubular steel frame

Nylon wheels reduces noise and damage