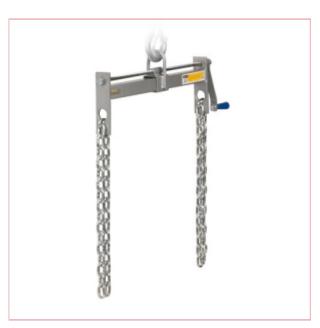

## **09807 Winntec Engine Leveller**

Part No: 09807

Price: £66.99 (exc VAT) Save £27.01 (RRP

£94.00) | £80.39 (inc VAT)

## **Specifications**

09807 Winntec Engine Leveller

The Winntec from SIP Engine Leveller is manufactured from drop-forged steel and comes with 2 heat-treated load chains,

and is fully adjustable via a threaded rod for versatile performance.

550kg max. weight capacity

Suitable for all Winntec cranes

Durable drop-forged steel frame

Reliable long-lasting performance

Full adjustment via threaded rod

31-12-2024 1/2

2x 100cm heat-treated chains

Premium European design

Winntec 3 year warranty

Max. Capacity 550kg

**Construction Steel** 

Chains 100cm

31-12-2024 2/2