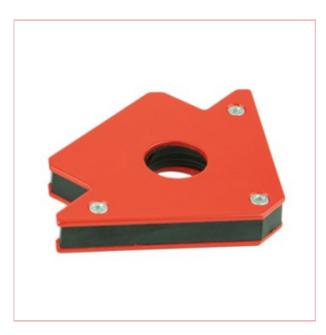

## 09552 SIP 'L' Model Magnetic Holder

**Part No:** 09552

Price: £10.89 (exc VAT) Save £4.91 (RRP

£15.80) | £13.07 (inc VAT)

## **Specifications**

09552 SIP 'L' Model Magnetic Holder

SIP 'L' Model Magnetic Holder

The 'L' Magnetic Holder allows for secure positioning and fixing of materials prior to,

and during, welding or metalworking.

Available in this 'L' model, as well as 'M' version, which supports 45lb.

Up to 80lb max. weight capacity

Heavy-duty all-metal construction

Manufactured for long service life

45lb 'L' model is available to buy