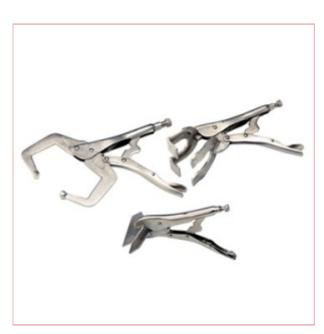

## **Specifications**

SIP 09530 Welding Clamp set

3 Piece locking C clamp welding set - hardened industrial tools.

Includes 6", 11" and 18" clamps.

These Welding Clamps are manufactured to offer maximum quality and optimum performance, holding metal securely prior to welding, whilst allowing easy visibility and access.

Sturdy and all-metal construction

Durable and efficient performance

Holds metal securely and in position

Manufactured for reliability and quality

26-12-2024 1/2

Welding Clamps features 3 common sizes:

8.0" bending clamp

9.0" welding clamp

11.0" locking 'C' clamp

26-12-2024 2/2