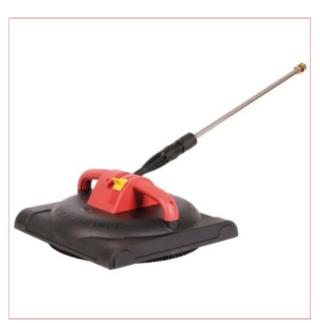

## **09090 Professional Rotary Surface Cleaner**

Part No: 09090

**Price:** £139.59 (exc VAT) Save £52.81

(RRP £192.40) | £167.51 (inc VAT)

## **Specifications**

09090 Professional Rotary Surface Cleaner

The SIP Rotary Surface Cleaner is a cleaning accessory suitable for a range of SIP Pressure Washers. The 22mm brush width ensures high cleaning efficiency and top performance at all times.

Increases overall cleaning efficiency

22mm rotary angle surface brush width

Ideal for most parts, surfaces, materials

Suitable for those harder-to-clean areas

High quality and premium construction

Superb value-for-money and long life

Supplied with M22 fitting adaptor

25-11-2024 1/2

Brush Type Rotary

Brush Width 22mm

25-11-2024 2/2