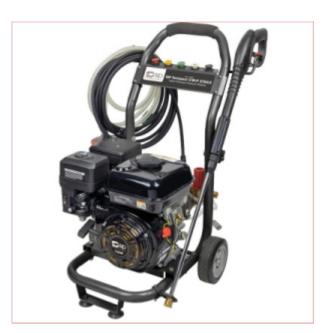

# 08985 SIP TEMPEST CW-P 215AX Petrol Pressure Washer

Part No: 08985

Price: £399.99 (exc VAT) Save £240.61

(RRP £640.60) | £479.99 (inc VAT)

## **Specifications**

08985 SIP TEMPEST CW-P 215AX Petrol Pressure Washer

The SIP TEMPEST CW-P 215AX Petrol Pressure Washer is a powerful engine-driven pressure washer.

It is designed to deliver more cleaning power, without the restraints of electrical models.

No mains water supply? Not a problem as all SIP TEMPEST CW models are capable of drawing water from a water butt, barrel, or even a garden pond!

Coming with interchangeable nozzles and set on a sturdy frame with fitted wheels.

30-01-2025 1/3

Features:

Variable 3135psi (216bar) high pressure water jet / variable 522ltr/hr flow rate

Brass-headed Axial pump with adjustable pressure; ideal for variable pressure and flow

Easy pull-start petrol engine for high performance

Sturdy frame with foam grip handle and fitted wheels for easy manoeuvrability

2mtr water suction; supplied with hose and filter strainer, ideal for sucking from a water butt, tank, barrel, or pond

5 interchangeable spray nozzles ideal for a varied range of applications

7.5mtr reinforced high pressure hose perfect for harder-to-reach areas

Ready-to-go straight out the box

Specifications:

Engine Type: 7hp petrol EURO V

Pump Type: Axial brass-headed / Adjustable pressure

Max. Output Pressure: 3135psi (216bar) variable

Rated Output Pressure: 1958psi (135bar)

Rated Flow Rate: 522ltr/hr variable

Hose Length: 7.5mtr

Inlet Hose & Strainer: Yes

Integrated Detergent Tank: No

Fuel Tank Capacity: 3.6ltr

Nozzles Included: 5 nozzles