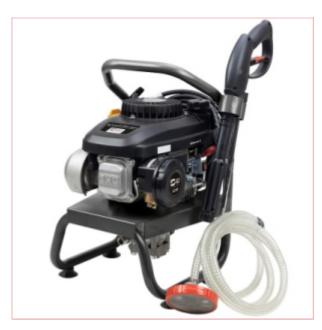

# 08983 SIP Tempest CW-P145AX Petrol Pressure Washer

Part No: 08983

Price: £279.99 (exc VAT) Save £158.21

(RRP £438.20) | £335.99 (inc VAT)

### **Specifications**

08983 SIP Tempest CW-P145AX Petrol Pressure Washer

The SIP TEMPEST CW-P 145AX Petrol Pressure Washer is a powerful engine-driven pressure washer.

It is designed to deliver more cleaning power, without the restraints of electrical models.

No mains water supply? Not a problem as all SIP TEMPEST CW models are capable of drawing water from a butt, barrel, or even a garden pond!

Coming with interchangeable nozzles and set on a sturdy frame with feet.

15-01-2025 1/3

surfaces.

Features:

2105psi (145bar) high pressure water jet and 420ltr/hr flow rate

Fixed pressure Axial pump with aluminium head and detergent injector

Easy pull-start vertical drive petrol engine with a small footprint

Compact and lightweight with hand-portable frame design mounted on 4 feet

2mtr water suction; supplied with hose and filter strainer, ideal for sucking from a water butt, tank, barrel, or pond

5 interchangeable spray nozzles ideal for a varied range of applications

7.5mtr high pressure hose perfect for harder-to-reach areas

Ready-to-go straight out the box

SIP 2-Year Standard Silver Warranty

Specifications:

Engine Type: 3.2hp petrol EURO V

Pump Type: Axial aluminium head / Fixed pressure