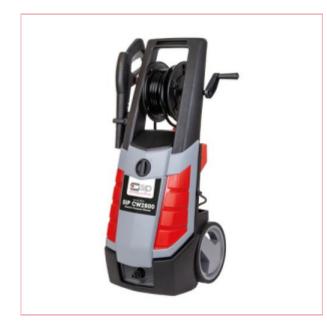

## 08974 SIP CW2800 Pressure Washer

Part No: 08974
Price: £349.99 (exc VAT) Save £72.61
(RRP £422.60) | £419.99 (inc VAT)

## **Specifications**

08974 SIP CW2800 Pressure Washer

The SIP CW2800 Electric Pressure Washer is fitted with a 2800w brushless induction motor, variable water pressure, and a boow duty axial nump for added performance and service life.

and a heavy-duty axial pump for added performance and service life.

Ideal for light commercial use.

230v (13amp) input supply

2800w brushless induction motor

1885 to 2610psi variable pressure range

5000psi (Turbo Nozzle)

510 litres/hour maximum water flow rate

9-01-2025

Steel adjustable lance and steel Turbo lance Built with a reliable heavy-duty Axial pump Total stop - stops power when not in use 8 metre hose with integrated hose reel Wheel-mounted for easy movement 1.8 litre detergent tank included

Specifications:

Input Supply 230v (13amp)

Motor Power 2800w (3.8hp)

Minimum Pressure 1885psi (130 bar)

Maximum Pressure 2610psi (180 bar)

Water Flow Rate 510 litres/hour

Hose Length 8 metres

Sucks Water No

Detergent Tank 1.8 litres