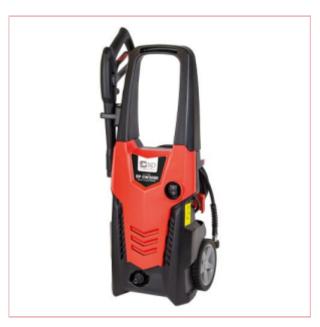

## 08970 SIP CW2000 Electric Pressure Washer

Part No: 08970

**Price:** £268.20 (exc VAT) | £321.84 (inc VAT)

## **Specifications**

08970 SIP CW2000 Electric Pressure Washer

The SIP CW2000 Electric Pressure Washer is fitted with a 2000w brushless induction motor, variable water pressure,

and a heavy-duty axial pump for added performance and service life.

230v (13amp) input supply

2000w brushless induction motor

2030psi (140 bar) maximum pressure / 4000PSI (Turbo Nozzle)

360 litres/hour maximum water flow rate

Lance with interchangeable nozzle heads

5-01-2025 1/2

Twist-on high pressure and Turbo heads

Total stop - stops power when not in use

Built with a reliable heavy-duty Axial pump

Clip-on foam and detergent assembly

Wheel-mounted for easy movement

Input Supply 230v (13amp)

Motor Power 2000w (2.7hp)

Maximum Pressure 2030psi (140 bar)

Water Flow Rate 360 litres/hour

Hose Length 6 metre

5-01-2025 2/2