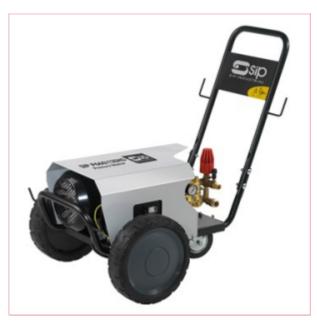

## 08961 SIP Tempest HDP660/120-02 Pressure Washer

Part No: 08961

Price: £1199.99 (exc VAT) Save £193.41

(RRP £1393.40) | £1439.99 (inc VAT)

## **Specifications**

08961 SIP Tempest HDP660/120-02 Pressure Washer

SIP Tempest HDP660/120-02 Pressure Washer

The Tempest HDP660/120-02 is an electric washer designed for industrial use.

It houses a thermally protected motor with 'Total Stop' function, and a fitted brass-headed Triplex pump.

230v (13amp) input supply

Electric-powered pressure washer

Powerful 3000w (4.0hp) 4-pole motor

30-12-2024 1/2

1742psi (120 bar) maximum pressure
660 litres/hour maximum water flow rate
Heavy-duty brass-headed Triplex pump
10 metre hose with a bent pistol lance
Ideal for sucking water up to 2 metres
Super mobile and lightweight design
Durable integral ceramic pistons