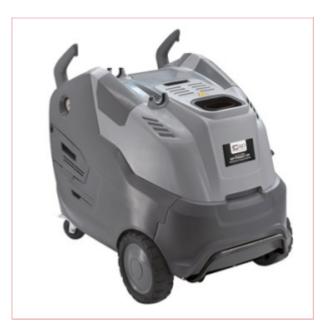

## 08958 SIP Tempest PH720/100HD Hot Water Pressure Washer

Part No: 08958

**Price:** £3708.00 (exc VAT) | £4449.60 (inc VAT)

## **Specifications**

08958 SIP Tempest PH720/100HD Hot Water Pressure Washer

230v (13amp) input supply

Strong 3000w (4.0hp) 4-pole motor

720 litres/hour max. water flow rate

1450psi (100 bar) maximum pressure

Heats water up to 100°C temperature

18L diesel boiler / 3.5L detergent tank

Powerful brass-headed Triplex pump

18-02-2025 1/2

10 metre hose with bent pistol lance

Water softener and descaling tank

Fitted with 2 wheels and 2 castors

Integrated 'Total Stop' function

Integral ceramic pistons

2 year warranty

Made in Italy

Note: Don't forget your Pressure Washer Detergent (02385).

SIP offer an extensive range of electric, petrol, diesel, and gearbox-driven pressure washers designed for trade use, through to heavy-duty machines built for industrial-grade applications.