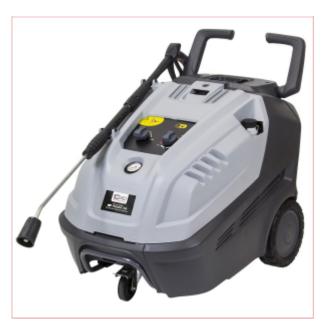

## 08956 SIP Tempest PH600/140 T4 Hot wash Pressure Washer

Part No: 08956

Price: £2199.99 (exc VAT) Save £676.41

(RRP £2876.40) | £2639.99 (inc VAT)

## **Specifications**

08956 SIP Tempest PH600/140 T4 Hot wash Pressure Washer

The new SIP PH600/140 T4 Hot Pressure Washer heats water to 110°C, so it easily handles film, debris, and dirt.

An in-line Triplex plunger pump and one-piece bodywork cover are as standard.

230v (13amp) input supply

High 2200w (3.0hp) 4-pole motor

600 litres/hour max.water flow rate

2030psi (140 bar) maximum pressure

25-11-2024 1/2

Working 110°C hot water temperature

Heavy-duty inline Triplex plunger pump

10 metre hose with quality bent lance

15 litre diesel tank for water heater

3.5 litre Detergent tank

Unique one piece bodywork cover

Reliable boiler safety features

Fold down handle system

2 year warranty

Made in Italy