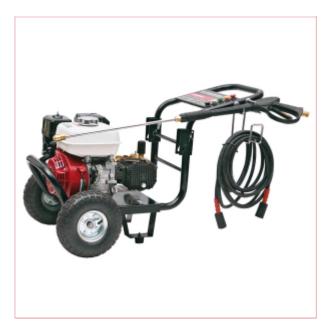

# 08943 Tempest PP760/190 Honda GX200 Pressure Washer

Part No: 08943

Price: £899.99 (exc VAT) Save £178.81

(RRP £1078.80) | £1079.99 (inc VAT)

## **Specifications**

A professional petrol powered pressure washer served by an Honda GX200 6.5hp engine

Offers a powerful 2760psi (190 bar) rating with a flow rate of 756 ltr/hr (12.6 litres per minute).

Complete in a wheel mounted folding frame with pneumatic tyres and a heavy duty metal lance with rubber grips for added comfort.

Supplied with a lance and ten metre heavy duty hose, the machine is suitable for maintaining large open spaces where no electric supply is available.

**Outstanding Performance** 

The high durability and longer lifespan of the machine is served by the inclusion of a brass head pump and brass fittings.

15-01-2025 1/2

Supplied with a 3 year engine guarantee, the machine exudes outstanding performance with complete user confidence.