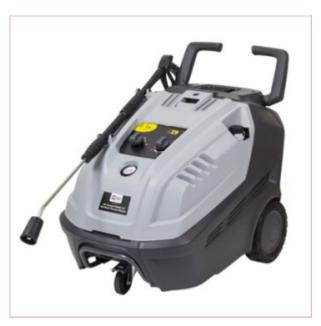

## **08941 SIP Tempest PH600/140 A2 Hot Water Pressure Washer**

Part No: 08941

**Price:** £1999.99 (exc VAT) Save £651.81

(RRP £2651.80) | £2399.99 (inc VAT)

## **Specifications**

08941 SIP Tempest PH600/140 A2 Hot Water Pressure Washer

SIP PH600/140 A2 Hot Water Pressure Washer

The new SIP PH600/140 A2 Hot Pressure Washer heats water to 110°C, meaning it can easily handle film, debris and dirt.

It features a brass headed pump and a one-piece bodywork cover.

230v (13amp) input supply

Electric-powered pressure washer

2.2kW (3.0hp) 2800rpm 2-pole motor

28-11-2024 1/2

2030psi (140 bar) maximum pressure
600 litres/hour maximum water flow rate
110°C boiler-fired hot water temperature
15 litre diesel fuel tank capacity for heater
10 metre heavy-duty hose w/ rugged lance
Ultra heavy-duty axial brass-headed pump
One-piece body cover and folding handles
Mounted on rear wheels and front castor
Low pressure detergent suction
Reliable boiler safety features
Premium Italian construction